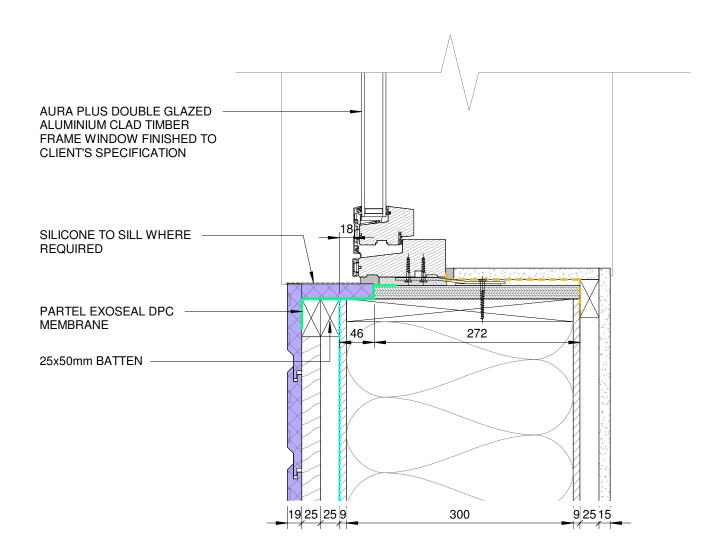

300 9 25 15 19 25 25 9 19mm VERTICAL TIMBER CLADDING SCREWED, CLIPPED 15mm PLASTERBOARD OR NAILED ONTO 25mm HORIZONTAL COUNTER BATTENS 25mm BATTENED SERVICE ZONE ON 25mm VERTICAL BATTENS 9mm OSB BOARD 18x272mm PLYWOOD PACKER BREATHER MEMBRANE 46 272 30x300mm LVL AT PANEL ENDS 25x50mm BATTEN TREMCO ILLBRUCK TP600 TREMCO ILLBRUCK ME500 INTERNAL COMPRESSIBLE SEAL (25/10-18mm FLEXIBLE MEMBRANE FOR AIR SEALING OR SIZED TO SUIT FINISHED JOINT) (WHERE REQUIRED) BY INSTALLER GALVANISED MILD STEEL RESTRAINT TREMCO ILLBRUCK FM230PU BRACKET WITH 2 x 30mm SCREWS EXPANDING FOAM BY INSTALLER FIXED INTO WINDOW FRAME AND 1 x 60mm SCREW FIXED THROUGH PLY PACKER INTO WALL PANEL SET OUT TO MANUFACTURER'S DETAIL 140mm RATIONAL ALUMINIUM SILL V3. RAL COLOUR TO **CLIENT'S SPECIFICATION** 

## DETAIL 8.62A

1:5

WINDOW JAMBS IN VERTICAL TIMBER CLAD EXTERNAL WALL PANEL

| <u>KEY</u>                          |  |
|-------------------------------------|--|
| DENOTES ALUMINIUM CLAD WALL         |  |
| DENOTES HORIZONTAL TIMBER CLAD WALL |  |
| DENOTES VERTICAL TIMBER CLAD WALL   |  |
| DENOTES RENDER CLAD WALL            |  |
|                                     |  |